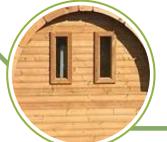

2 x Rectangle Windows

+£275

Full Wood Wall Included

Half G

Half Glass Window + £500

**All Our Windows Are...** 

- **Ourable**
- Tinted To Various Shades
- Made With Quality Materials
- Moulded In The UK Specifically For Each Build