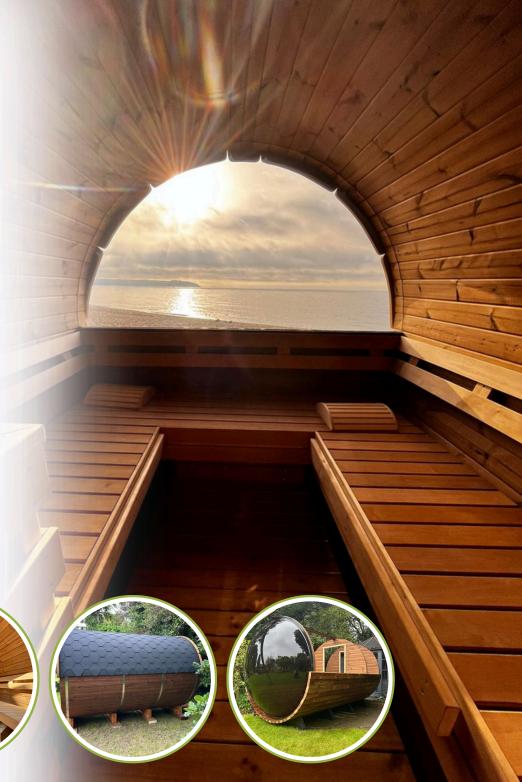

## Inclusive with the barrel sauna base price...

- Wooden barrel with stainless steel fixtures
- Roof covered with bitumen shingles
- Roof edge panels & wooden base feet
- Door with tempered double-glazed window, handle & lock
- 2 benches & backrests
- Wood burning or electric heater
- **Volcanic stones**
- Heat-resistant plates & wooden safety rail
- Vents & Drainage
- **Delivery**