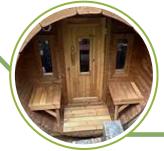

## **Barrel Saunas**

□□□□□□○ 1

Choose Size & Materials

Choose Customisations

**Delivery Info** 

## Inclusive with the barrel sauna base price...

- Wooden barrel with stainless steel fixtures
- Roof covered with bitumen shingles
- Roof edge panels & wooden base feet
- Door with tempered double-glazed window, handle & lock
- 2 benches & backrests
- Wood burning or electric heater
- **Volcanic stones**
- Heat-resistant plates & wooden safety rail
- Vents & Drainage
- **Delivery**