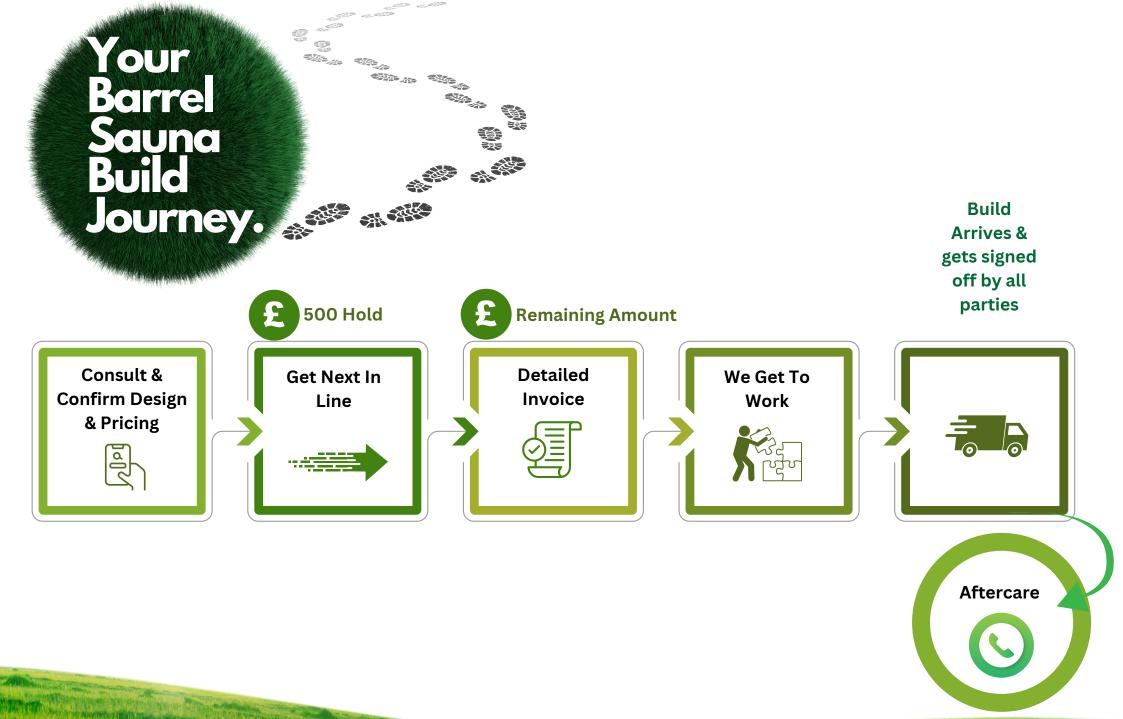

+£150

**Benches** 

**Backrests** 

**Included with every layout...** 

Just ask.

Flat Packed Delivery Included UK

**Delivered with Build on Site UK** 

+£1250

**Fully Assembled Delivery** 

+£395

May Require Crane or Fork Lift If Access Is Less Than 2m Wide ( Not Included )

+ £500 for delivery to EU

+ £300 for delivery to ireland, scottland & isle of white Just ask.