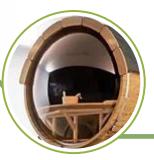

2 x Rectangle Windows

+£275

Full Wood Wall Included

Half G

Half Glass Window + £500

**All Our Windows Are...** 

- **Ourable**
- Tinted To Various Shades
- Made With Quality Materials
- Moulded In The UK Specifically For Each Build

**Full Flat Glass Tinted Window** 

+£850

**Blackout Gobe Window** 

+£2200

**Tint Globe Window** 

+£2000

Include Porch (62cm)

+£350

Full Glass Flush

+£695