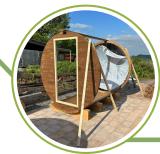

## **Barrel Saunas**

□□□□□□○ 1

Choose Size & Materials

Choose Customisations

**Delivery Info** 

## Inclusive with the barrel sauna base price...

- Wooden barrel with stainless steel fixtures
- Roof covered with bitumen shingles
- Roof edge panels & wooden base feet
- Door with tempered double-glazed window, handle & lock
- 2 benches & backrests
- Wood burning or electric heater
- **Volcanic stones**
- Heat-resistant plates & wooden safety rail
- Vents & Drainage
- **Delivery**