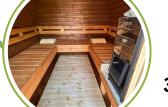

## **Barrel Saunas**

□□□□□□○ 1

Choose Size & Materials

Choose Customisations

**Delivery Info** 

## Inclusive with the barrel sauna base price...

- Wooden barrel with stainless steel fixtures
- Roof covered with bitumen shingles
- Roof edge panels & wooden base feet
- Door with tempered double-glazed window, handle & lock
- 2 benches & backrests
- Wood burning or electric heater
- **Volcanic stones**
- Heat-resistant plates & wooden safety rail
- Vents & Drainage
- **Delivery**