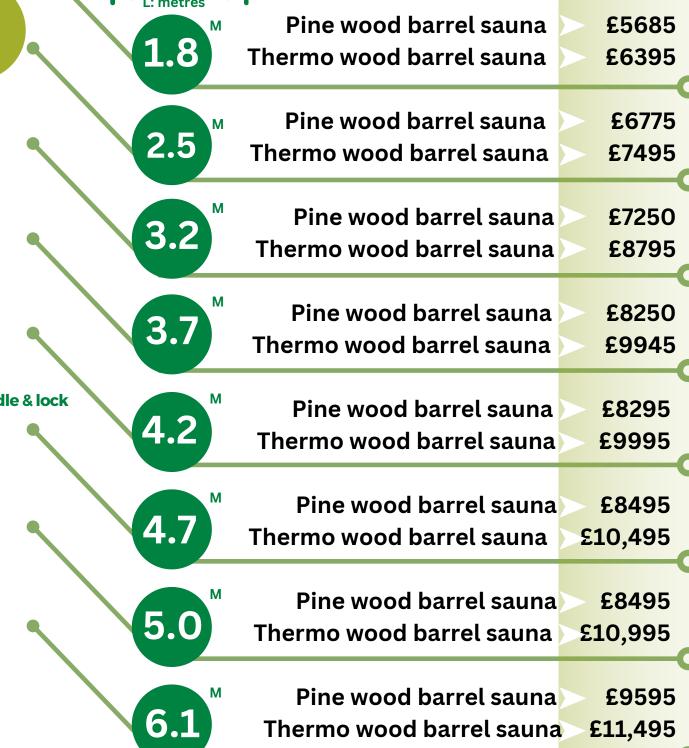

## **Barrel Saunas**

□□□□□□○ 1

Choose Size & Materials



Choose Customisations



**Delivery Info** 











## Inclusive with the barrel sauna base price...

- Wooden barrel with stainless steel fixtures
- Roof covered with bitumen shingles
- Roof edge panels & wooden base feet
- Door with tempered double-glazed window, handle & lock
- 2 benches & backrests
- Wood burning or electric heater
- **Volcanic stones**
- Heat-resistant plates & wooden safety rail
- Vents & Drainage
- **Delivery**







2 x Rectangle Windows

+£275

Full Wood Wall Included



Half G

Half Glass Window + £500

**All Our Windows Are...** 



- **Ourable**
- Tinted To Various Shades
- Made With Quality Materials
- Moulded In The UK Specifically For Each Build



**Full Flat Glass Tinted Window** 

+£850



**Blackout Gobe Window** 

+£2200





**Tint Globe Window** 

+£2000





Include Porch (62cm)

+£350







Full Glass Flush

+£695

## **Included with every entrance...**

- **Door**
- **Vent**
- **Roof Edge Panels**
- Made With Quality Materials



Wood- Burning Heater Included



**Electric Wifi Heater** 

+£550



**External Feed Wood-Burning** 

+300

OR

Electric Switch Heater

**Included** 



More heater options available on request

Just ask.

## Included with every heater option...

- **W