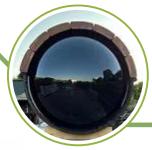

2 x Rectangle Windows

+£275

Full Wood Wall Included

Half G

Half Glass Window + £500

**All Our Windows Are...** 

- **Ourable**
- Tinted To Various Shades
- Made With Quality Materials
- Moulded In The UK Specifically For Each Build

**Full Flat Glass Tinted Window** 

+£850

**Blackout Gobe Window** 

+£2200

**Tint Globe Window** 

+£2000

Include Porch (62cm)

+£350

Full Glass Flush

+£695