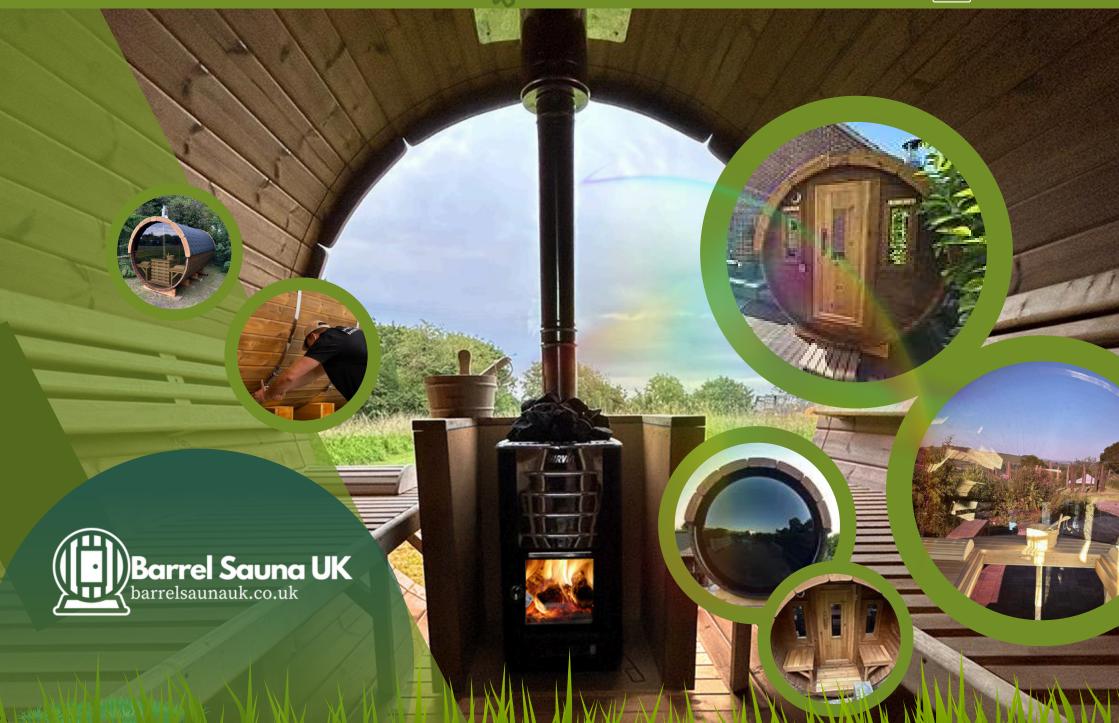

## **Barrel Saunas**

□□□□□□○ 1

Choose Size & Materials

Choose Customisations

**Delivery Info** 

## Inclusive with the barrel sauna base price...

- Wooden barrel with stainless steel fixtures
- Roof covered with bitumen shingles
- Roof edge panels & wooden base feet
- Door with tempered double-glazed window, handle & lock
- 2 benches & backrests
- Wood burning or electric heater
- **Volcanic stones**
- Heat-resistant plates & wooden safety rail
- Vents & Drainage
- **Delivery**