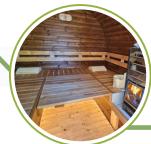

## **Barrel Saunas**

□□□□□□○ 1

Choose Size & Materials

Choose Customisations

**Delivery Info** 

## Inclusive with the barrel sauna base price...

- Wooden barrel with stainless steel fixtures
- Roof covered with bitumen shingles
- Roof edge panels & wooden base feet
- Door with tempered double-glazed window, handle & lock
- 2 benches & backrests
- Wood burning or electric heater
- **Volcanic stones**
- Heat-resistant plates & wooden safety rail
- Vents & Drainage
- **Delivery**